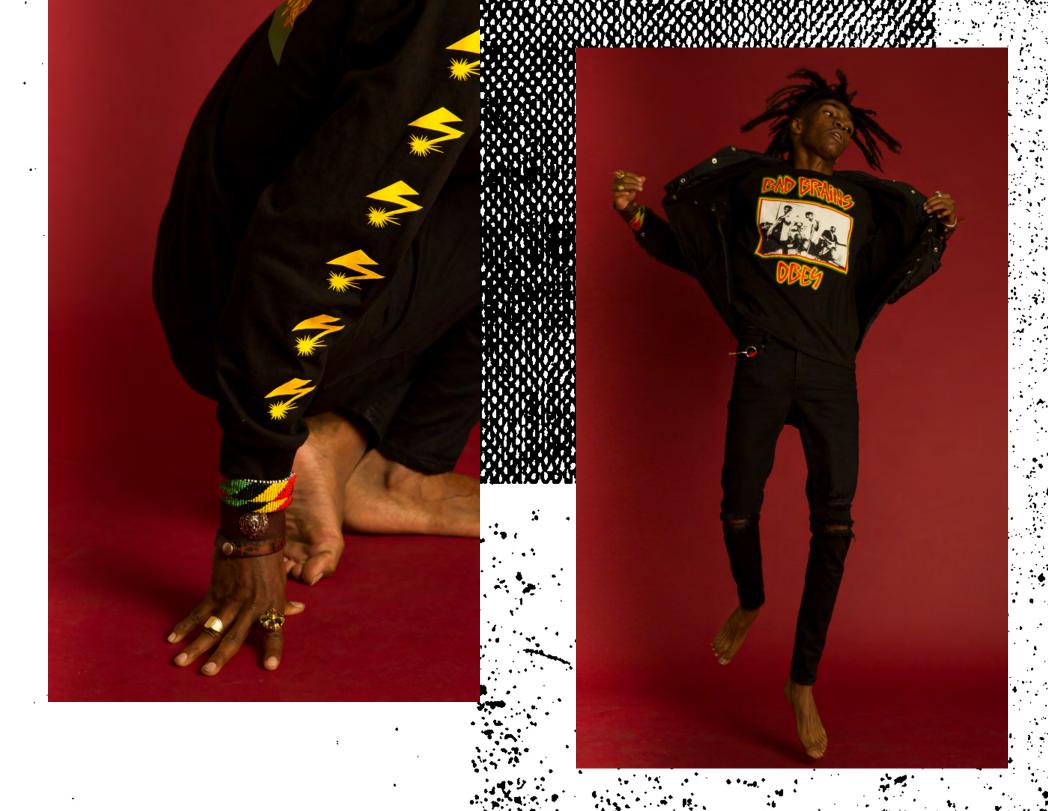

# BAD BRAINS CAPITOL JACKET 121800238

- Regular fit coaches jacket
- A smooth hand snap down coaches jacket with light coating for water resistency. Interior body is lined with soft tricot and welt pocket entry at bottom
- Features lightning bolt with OBEY logo screen printed at chest and Bad Brains graphic at back
- 100% Polyester

#### BAD BRAINS MA-1 BOMBER 121800230

· Regular fit bomber jacket

COLOR

- A soft nylon with light coating for water resistency and insulated with soft filling. A soft flexible rib at collar, cuff and waistband. Welt pockets at bottom to snap close
- Features screen printing at chest, graphic at backside and logo enamel pin on utility pocket
- SHELL: 100% Nylon; LINING: 100% Polyester; FILLING: 100% Polyester