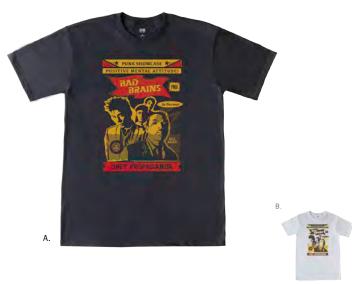

#### BAD BRAINS X OBEY PROPAGANDA 164901272

- Regular fit crew neck long sleeve tee with rib trims
- Made in an heavyweight cotton
- 100% Cotton

|    | COLOR | S | М | L | XL | XXL |
|----|-------|---|---|---|----|-----|
| Α. | BLACK |   |   |   |    |     |
| В. | WHITE |   |   |   |    |     |