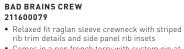

Brains 1989 tour merch

■ 100% Cotton

■ 100% Cotton

|    | COLOR        | XXS | XS | S | М | L |
|----|--------------|-----|----|---|---|---|
| Α. | BLEACH SPILL |     |    |   |   |   |
| В. | DIRTY WASH   |     |    |   |   |   |

#### Featuring destroyed edging details and a color faded effect with novelty front and back print techniques. Custom Bad Brains X COLOR XXS XS DUSTY OFF WHITE DUSTY BLACK