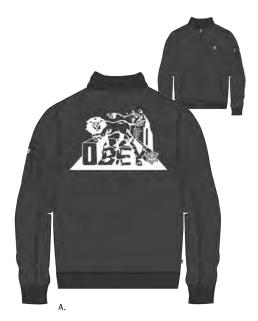

#### BAD BRAINS MA-1 BOMBER 121800230

· Regular fit bomber jacket

COLOR

- A soft nylon with light coating for water resistency and insulated with soft filling. A soft flexible rib at collar, cuff and waistband. Welt pockets at bottom to snap close
- Features screen printing at chest, graphic at backside and logo enamel pin on utility pocket
- SHELL: 100% Nylon; LINING: 100% Polyester; FILLING: 100% Polyester