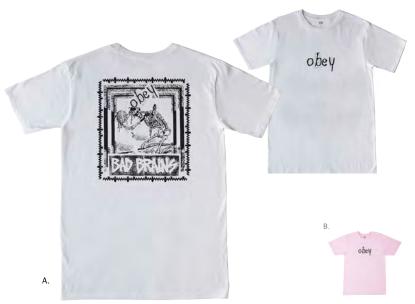

#### OBEY X BAD BRAINS SKELTON 165361268

- Regular fit basic short sleeve tee with a set in rib neck trim
- Made in extra soft lightweight cotton
- 100% Cotton

|    | COLOR | S | М | L | XL | XXL |
|----|-------|---|---|---|----|-----|
| Α. | WHITE |   |   |   |    |     |
| В. | PINK  |   |   |   |    |     |