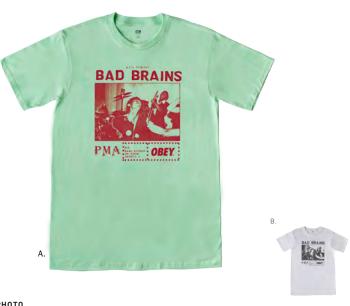

#### BAD BRAINS PMA PHOTO 165361265

- Regular fit basic short sleeve tee with a set in rib neck trim
- Made in extra soft lightweight cotton
- 100% Cotton

|    | COLOR | S | М | L | XL | XXL |
|----|-------|---|---|---|----|-----|
| Α. | MINT  |   |   |   |    |     |
| В. | WHITE |   |   |   |    |     |