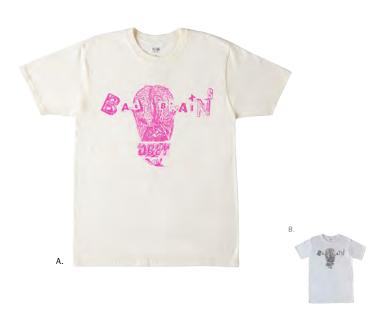

#### MIND POWER 165361266

- Regular fit basic short sleeve tee with a set in rib neck trim
   Made in extra soft lightweight cotton
- 100% Cotton

|    | COLOR   | S | М | L | XL | XXL |
|----|---------|---|---|---|----|-----|
| Α. | NATURAL |   |   |   |    |     |
| В. | WHITE   |   |   |   |    |     |