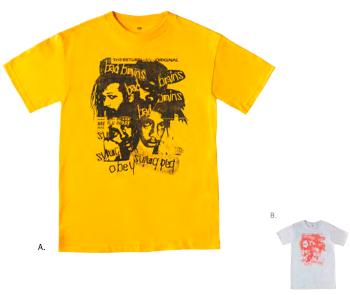

#### RETURN OF THE ORIGINAL BAD BRAINS 165361271

- Regular fit basic short sleeve tee with a set in rib neck trim
   Made in extra soft lightweight cotton
- 100% Cotton

|    | COLOR | S | М | L | XL | XXL |
|----|-------|---|---|---|----|-----|
| Α. | GOLD  |   |   |   |    |     |
| В. | WHITE |   |   |   |    |     |