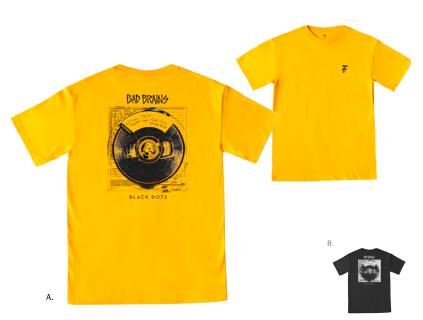

#### BLACK DOTS 165361260

- Regular fit basic short sleeve tee with a set in rib neck trim
   Made in extra soft lightweight cotton
- 100% Cotton

|    | COLOR | S | М | L | XL | XXL |
|----|-------|---|---|---|----|-----|
| Α. | GOLD  |   |   |   |    |     |
| В. | BLACK |   |   |   |    |     |