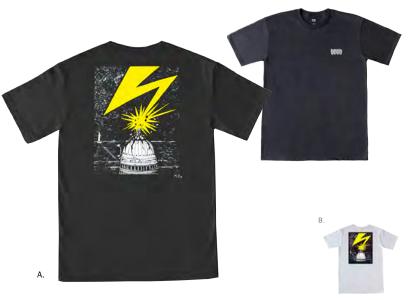

#### BAD BRAINS CAPITOL 165361263

- Regular fit basic short sleeve tee with a set in rib neck trim
- Made in extra soft lightweight cotton
- 100% Cotton

|    | COLOR | S | М | L | XL | XXL |
|----|-------|---|---|---|----|-----|
| Α. | BLACK |   |   |   |    |     |
| В. | WHITE |   |   |   |    |     |