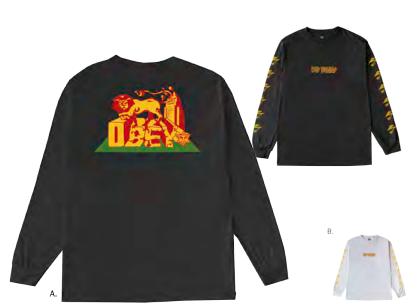

# BAD BRAINS CONQUERING LION 164901273

- Regular fit crew neck long sleeve tee with rib trims
- Made in an heavyweight cotton
- 100% Cotton