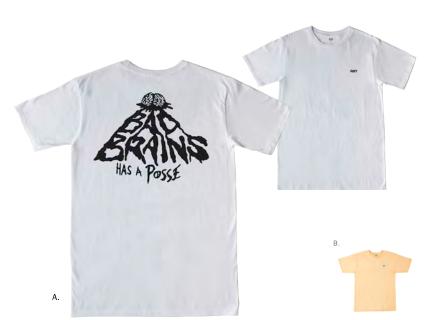

#### BAD BRAINS HAS A POSSE 165361269

- Regular fit basic short sleeve tee with a set in rib neck trim
   Made in extra soft lightweight cotton
- 100% Cotton

|    | COLOR  | S | М | L | XL | XXL |
|----|--------|---|---|---|----|-----|
| Α. | WHITE  |   |   |   |    |     |
| В. | SQUASH |   |   |   |    |     |