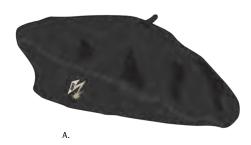

- Classic fit wool blend beret with custom Bad Brains lightning pin.
   75% Wool / 25% Cotton

Α.

|    |       |     | <br> | <br> |
|----|-------|-----|------|------|
|    | COLOR | 0/S |      |      |
| Α. | BLACK |     |      |      |
| В  | WHITE |     |      |      |