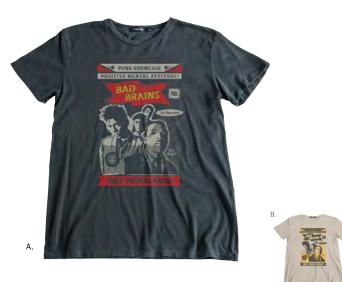

#### BAD BRAINS PUNK ROCK A-GO-GO 265260958

- Relaxed fit classic crew neck tee
- Features a delicate soft wash
- Custom Bad Brains X OBEY artwork
- 100% Cotton

|    | COLOR       | XXS | XS | S | М | L |
|----|-------------|-----|----|---|---|---|
| Α. | DUSTY BLACK |     |    |   |   |   |
| В. | GREY        |     |    |   |   |   |