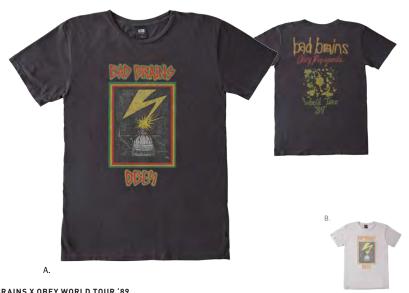

#### BAD BRAINS X OBEY WORLD TOUR '89 163511274

- Regular fit short sleeve tee with rib neck trim
   Features a lightweight pigment dyed fabrication for a dusty look and a smooth hand

  100% Cotton

|    | COLOR | S | М | L | XL | XXL |
|----|-------|---|---|---|----|-----|
| Α. | BLACK |   |   |   |    |     |
| В. | WHITE |   |   |   |    |     |