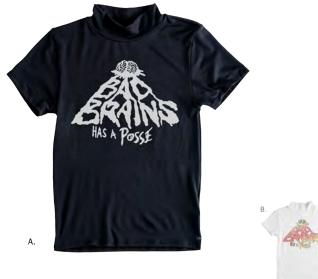

#### BAD BRAINS HAS A POSSE 165361269

- Regular fit basic short sleeve tee with a set in rib neck trim
   Made in extra soft lightweight cotton
- 100% Cotton

|    | COLOR  | S | М | L | XL | XXL |
|----|--------|---|---|---|----|-----|
| Α. | WHITE  |   |   |   |    |     |
| В. | SQUASH |   |   |   |    |     |