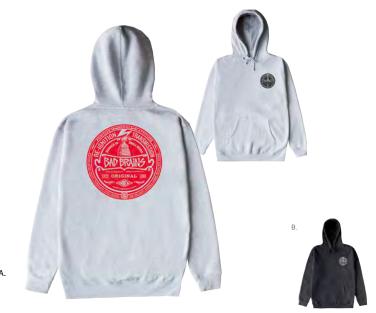

#### BAD BRAINS CAPITOL 165361263

- Regular fit basic short sleeve tee with a set in rib neck trim
- Made in extra soft lightweight cotton
- 100% Cotton

|    | COLOR | S | М | L | XL | XXL |
|----|-------|---|---|---|----|-----|
| Α. | BLACK |   |   |   |    |     |
| В. | WHITE |   |   |   |    |     |