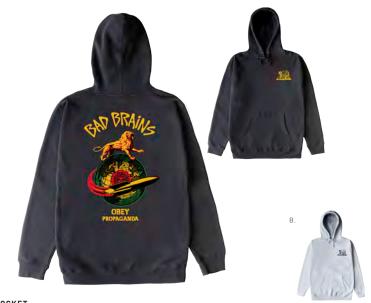

#### BAD BRAINS X OBEY PROPAGANDA 164901272

- Regular fit crew neck long sleeve tee with rib trims
- Made in an heavyweight cotton
- 100% Cotton

|    | COLOR | S | М | L | XL | XXL |
|----|-------|---|---|---|----|-----|
| Α. | BLACK |   |   |   |    |     |
| В. | WHITE |   |   |   |    |     |