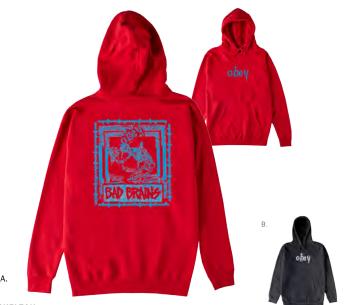

#### BAD BRAINS X OBEY 165361264

- Regular fit basic short sleeve tee with a set in rib neck trim
   Made in extra soft lightweight cotton
- 100% Cotton

|    | COLOR | S | М | L | XL | XXL |
|----|-------|---|---|---|----|-----|
| Α. | WHITE |   |   |   |    |     |
| В. | BLACK |   |   |   |    |     |