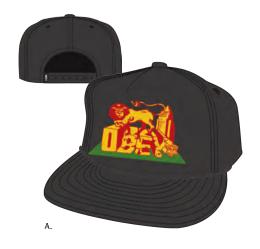

#### BAD BRAINS LION SNAPBACK 100570017

Unconstructed low profile fit

COLOR BLACK ARMY

- Unstructured nylon snapback, OBEY original screen print, adjustable snap closure and rope detail. OBEY flag label at closure
- 100% Nylon