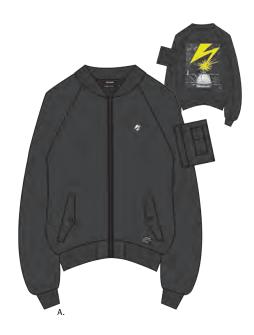

#### BAD BRAINS MA-1 BOMBER 121800230

· Regular fit bomber jacket

COLOR

- A soft nylon with light coating for water resistency and insulated with soft filling. A soft flexible rib at collar, cuff and waistband. Welt pockets at bottom to snap close
- Features screen printing at chest, graphic at backside and logo enamel pin on utility pocket
- SHELL: 100% Nylon; LINING: 100% Polyester; FILLING: 100% Polyester