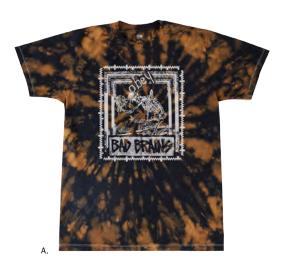

#### BAD BRAINS SKELETON 165361275

Regular fit basic short sleeve tee with a set in rib neck trim with custom sprial tonal tie dye
 Made in extra soft lightweight cotton

- 100% Cotton

|    | COLOR         | S | М | L | XL | XXL |
|----|---------------|---|---|---|----|-----|
| Α. | BLEACH SPIRAL |   |   |   |    |     |