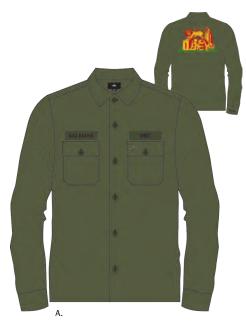

# BAD BRAINS MILITARY WOVEN 181200165

- Regular fit long sleeve military woven shirt
- åA great military field shirt with double chest pockets and embroidered canvas tape
- Features signature lightning bolt with OBEY logo pin at pocket flap and iconic collaborative graphic screen printed at back side
- 100% Cotton