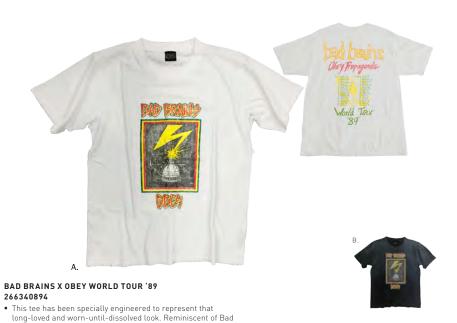

#### BAD BRAINS X OBEY WORLD TOUR '89 163511274

- Regular fit short sleeve tee with rib neck trim
   Features a lightweight pigment dyed fabrication for a dusty look and a smooth hand

  100% Cotton

|    | COLOR | S | М | L | XL | XXL |
|----|-------|---|---|---|----|-----|
| Α. | BLACK |   |   |   |    |     |
| В. | WHITE |   |   |   |    |     |