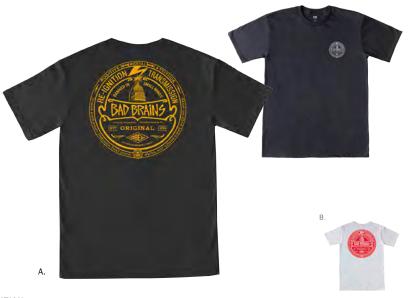

#### RE-IGNITION 165361259

- Regular fit basic short sleeve tee with a set in rib neck trim
- Made in extra soft lightweight cotton
- 100% Cotton

|   |    | COLOR | S | М | L | XL | XXL |
|---|----|-------|---|---|---|----|-----|
|   | Α. | BLACK |   |   |   |    |     |
| ĺ | В. | WHITE |   |   |   |    |     |