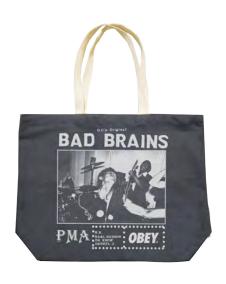

#### BAD BRAINS PMA PHOTO 100551265

- Large cotton canvas tote bag with extra long natural webbing handles and original OBEY art
- 20" x 15" x 5"
- 100% Cotton

|    | COLOR | 0/S |  |  |
|----|-------|-----|--|--|
| Α. | BLACK |     |  |  |