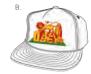

#### BAD BRAINS BOLT HAT 100580004

- Unconstructed low profile fit
- Unstructured 6 panel hat with OBEY original embroidery and self compression closure with brass clip. OBEY flag label at closure
- 100% Cotton