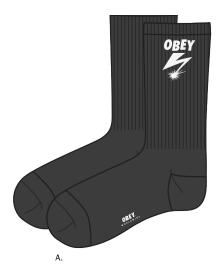

#### BAD BRAINS BOLT SOCKS 100260095

- Athletic socks with comfortable french terry footing
- Bad Brains jacquard artwork and screened logo at foot
- 80% Cotton / 18% Nylon / 2% Spandex

|    | COLOR | 0/S |  |  |
|----|-------|-----|--|--|
| Α. | BLACK |     |  |  |
| R  | WHITE |     |  |  |