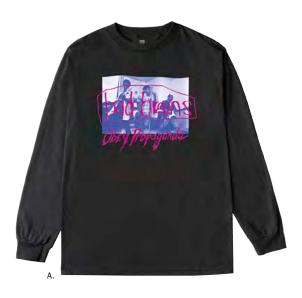

#### BAD BRAINS X OBEY PROPAGANDA 164901272

- Regular fit crew neck long sleeve tee with rib trims
- Made in an heavyweight cotton
- 100% Cotton

|    | COLOR | S | М | L | XL | XXL |
|----|-------|---|---|---|----|-----|
| Α. | BLACK |   |   |   |    |     |
| В. | WHITE |   |   |   |    |     |