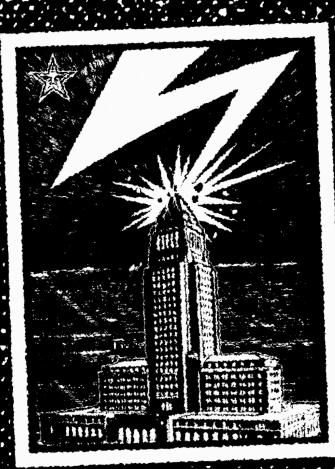

THE FIRST BAD BRAINS ALBUM COVER WITH THE \*CAPITOL BEING STRUCK BY LIGHTNING IS ONE OF .THE MOST ICONIC ILLUSTRATIONS IN THE HISTORY . OF PUNK. CONSIDERING THERE WERE NO PLACES IN . CHARLESTON TO PURCHASE ONE OF THEIR T-SHIRTS, .AND I WAS BROKE ANYWAY, OF COURSE! MADE MY OWN HOME-MADE BAD BRAINS T-SHIRTS WITH MY VER-SIONS OF THAT COVER ON BOTH WHITE (DRAWN WITH SHARPIE) AND BLACK(PAPER-CUT STENCIL). I LOVED THE ROIR ALBUM AND ALSO REALLY LIKED THE FOL-LOW UP "ROCK FOR LIGHT", BUT I WAS BLOWN AWAY WHEN I PICKED UP "I AGAINST I", THE BANDS THIRD ALBUM. "I AGAINST I" DIVERSIFIED THE BAD BRAINS! SOUND WITH FUNK GROOVES, METAL FLOURISHES, SOULFUL VOCALS AND SONG SPEEDS OTHER THAN "THE WORLD'S FASTEST". WHEN I SAW THAT THE SONG "I AGAINST I" WAS PLAYING ON MTV'S 120 MINUTES, I. ◆ THOUGHT THAT BAD BRAINS WOULD SURELY ACHIEVE