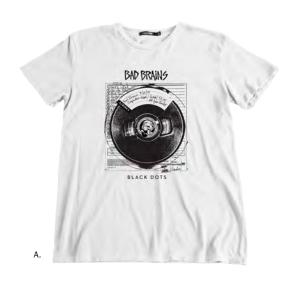

#### BLACK DOTS 165361260

- Regular fit basic short sleeve tee with a set in rib neck trim
   Made in extra soft lightweight cotton
- 100% Cotton

|    | COLOR | S | М | L | XL | XXL |
|----|-------|---|---|---|----|-----|
| Α. | GOLD  |   |   |   |    |     |
| В. | BLACK |   |   |   |    |     |