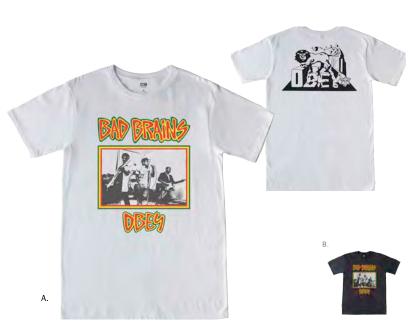

#### BAD BRAINS CAPITOL 165361263

- Regular fit basic short sleeve tee with a set in rib neck trim
- Made in extra soft lightweight cotton
- 100% Cotton

|    | COLOR | S | М | L | XL | XXL |
|----|-------|---|---|---|----|-----|
| Α. | BLACK |   |   |   |    |     |
| В. | WHITE |   |   |   |    |     |

#### BAD BRAINS X OBEY 165361264

- Regular fit basic short sleeve tee with a set in rib neck trim
   Made in extra soft lightweight cotton
- 100% Cotton

|    | COLOR | S | М | L | XL | XXL |
|----|-------|---|---|---|----|-----|
| Α. | WHITE |   |   |   |    |     |
| В. | BLACK |   |   |   |    |     |