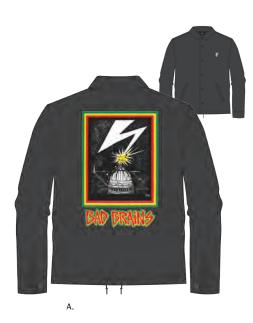

# BAD BRAINS CAPITOL JACKET 121800238

- Regular fit coaches jacket
- A smooth hand snap down coaches jacket with light coating for water resistency. Interior body is lined with soft tricot and welt pocket entry at bottom
- Features lightning bolt with OBEY logo screen printed at chest and Bad Brains graphic at back
- 100% Polyester