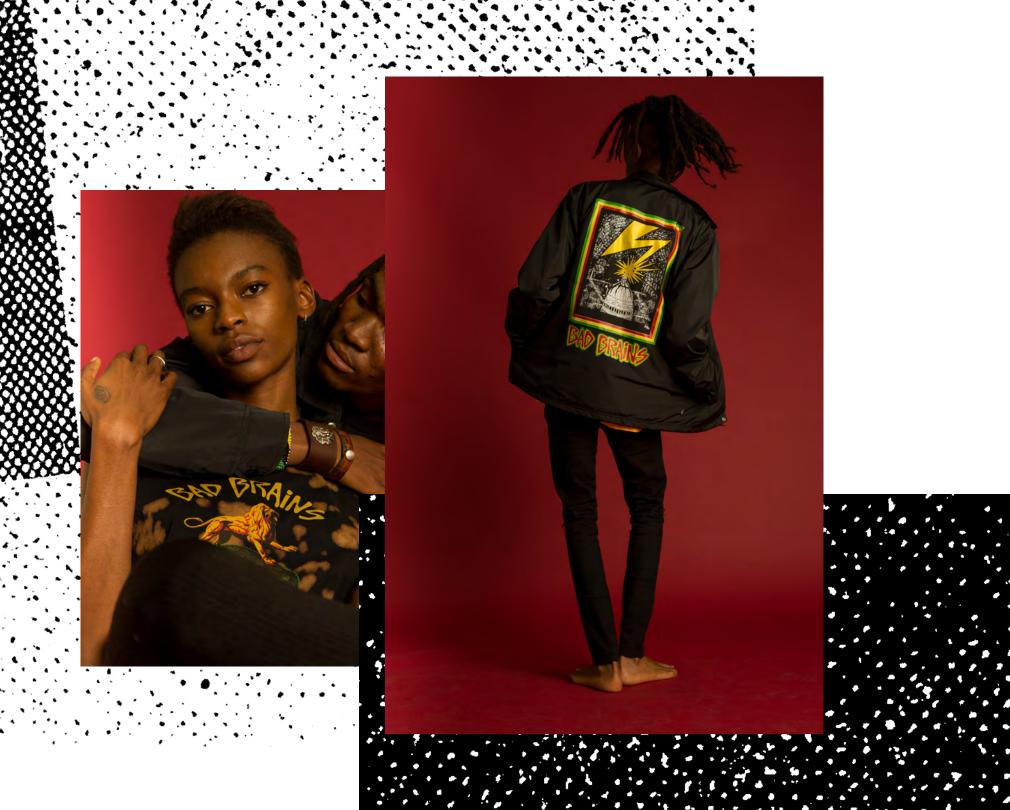

# BAD BRAINS CONQUERING LION 100551273

- Large cotton canvas tote bag with extra long natural webbing handles and original OBEY art
- 20" x 15" x 5"
- 100% Cotton

|    | COLOR   | 0/S |  |  |
|----|---------|-----|--|--|
| Α. | NATURAL |     |  |  |

# BAD BRAINS BOMBER JACKET 221800147

- Cropped relaxed fit MA-1 insulated flight satin bomber jacket
- Comes with a water resistant coating and quilted interior
- Features custom Bad Brains and Shep artwork
- SHELL: 100% Nylon; LINING: 100% Polyester; FILLING: 100% Polyester