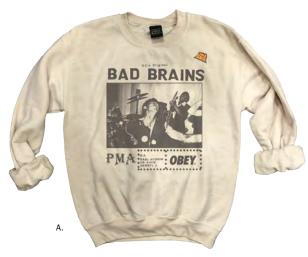

#### BAD BRAINS PMA PHOTO 165361265

- Regular fit basic short sleeve tee with a set in rib neck trim
- Made in extra soft lightweight cotton
- 100% Cotton

|    | COLOR | S | М | L | XL | XXL |
|----|-------|---|---|---|----|-----|
| Α. | MINT  |   |   |   |    |     |
| В. | WHITE |   |   |   |    |     |

#### BAD BRAINS PMA PHOTO 111731265

- Regular fit hooded fleece with pouch pocket, rib trim and set in sleeves
- 80% Cotton / 20% Polyester

|    | COLOR | S | М | L | XL | XXL |
|----|-------|---|---|---|----|-----|
| Α. | WHITE |   |   |   |    |     |
| В. | BLACK |   |   |   |    |     |

#### BAD BRAINS PMA PHOTO 100551265

- Large cotton canvas tote bag with extra long natural webbing handles and original OBEY art
- 20" x 15" x 5"
- 100% Cotton

|    | COLOR | 0/S |  |  |
|----|-------|-----|--|--|
| Α. | BLACK |     |  |  |