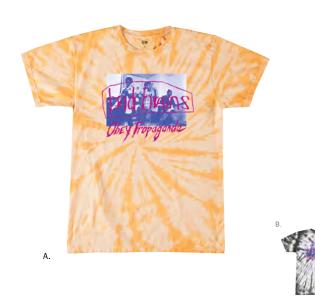

#### BAD BRAINS X OBEY PROPAGANDA 164901272

- Regular fit crew neck long sleeve tee with rib trims
- Made in an heavyweight cotton
- 100% Cotton

|    | COLOR | S | М | L | XL | XXL |
|----|-------|---|---|---|----|-----|
| Α. | BLACK |   |   |   |    |     |
| В. | WHITE |   |   |   |    |     |