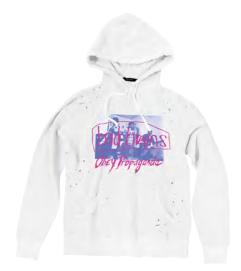

#### OBEY X BAD BRAINS PROPAGANDA 212220963

- Relaxed fit vintage inspired pullover hoodie with front kanga pocket
- Cut from a soft and cozy brushed back fleece
- Features unique print techniques and an engineered destroy treatment. Custom Bad Brains X OBEY artwork
- 80% Polyester / 20% Cotton