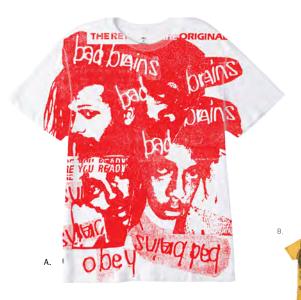

#### RETURN OF THE ORIGINAL BAD BRAINS 165361271

- Regular fit basic short sleeve tee with a set in rib neck trim
   Made in extra soft lightweight cotton
- 100% Cotton

|    | COLOR | S | М | L | XL | XXL |
|----|-------|---|---|---|----|-----|
| Α. | GOLD  |   |   |   |    |     |
| В. | WHITE |   |   |   |    |     |