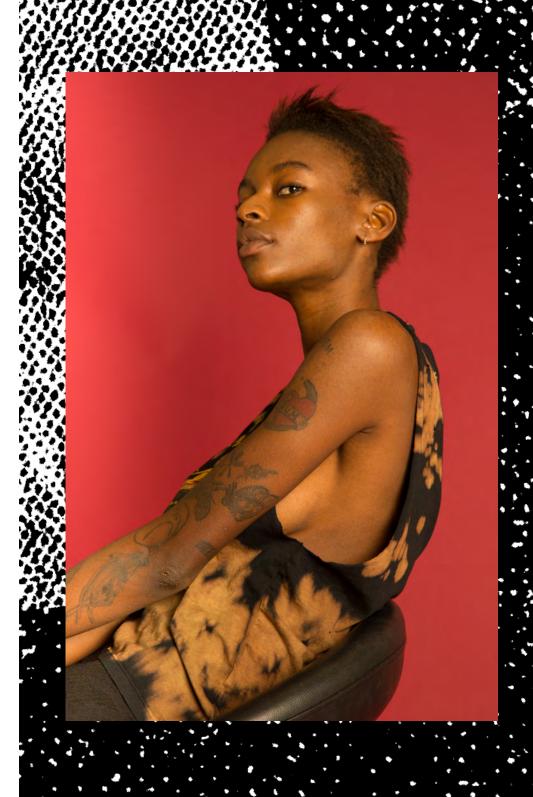

#### BAD BRAINS SKELETON 165361275

Regular fit basic short sleeve tee with a set in rib neck trim with custom sprial tonal tie dye
 Made in extra soft lightweight cotton

- 100% Cotton

|    | COLOR         | S | М | L | XL | XXL |
|----|---------------|---|---|---|----|-----|
| Α. | BLEACH SPIRAL |   |   |   |    |     |