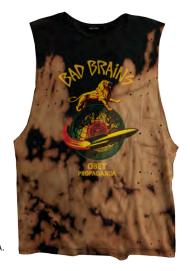

#### BAD BRAINS ROCKET 264620944

- Relaxed fit tattered and torn boyfriend inspired tank
   Features extreme raw cut armholes, novelty dye treatments and perfectly placed holes-designed as a repurposed Bad Brains tee cut and shredded to perfection
- Custom Bad Brains X OBEY artwork

Brains 1989 tour merch

■ 100% Cotton

■ 100% Cotton

|    | COLOR        | XXS | XS | S | М | L |
|----|--------------|-----|----|---|---|---|
| Α. | BLEACH SPILL |     |    |   |   |   |
| В. | DIRTY WASH   |     |    |   |   |   |

#### Featuring destroyed edging details and a color faded effect with novelty front and back print techniques. Custom Bad Brains X COLOR XXS XS DUSTY OFF WHITE DUSTY BLACK