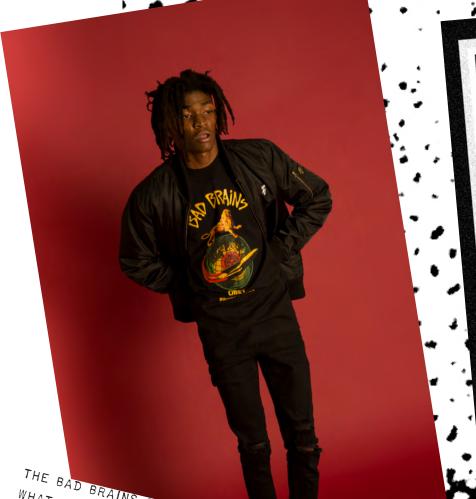

#### BAD BRAINS MA-1 BOMBER 121800230

· Regular fit bomber jacket

COLOR

- A soft nylon with light coating for water resistency and insulated with soft filling. A soft flexible rib at collar, cuff and waistband. Welt pockets at bottom to snap close
- Features screen printing at chest, graphic at backside and logo enamel pin on utility pocket
- SHELL: 100% Nylon; LINING: 100% Polyester; FILLING: 100% Polyester