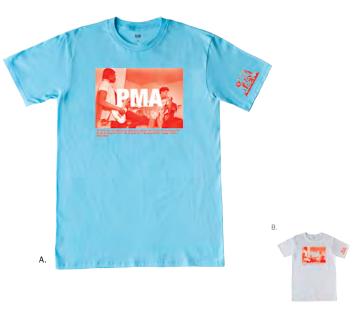

#### WE GOT THAT PMA 165361270

- Regular fit basic short sleeve tee with a set in rib neck trim
- Made in extra soft lightweight cotton
- 100% Cotton

|    | COLOR        | S | М | L | XL | XXL |
|----|--------------|---|---|---|----|-----|
| Α. | PACIFIC BLUE |   |   |   |    |     |
| В. | WHITE        |   |   |   |    |     |