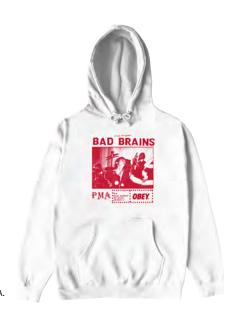

#### BAD BRAINS PMA PHOTO 165361265

- Regular fit basic short sleeve tee with a set in rib neck trim
- Made in extra soft lightweight cotton
- 100% Cotton

|    | COLOR | S | М | L | XL | XXL |
|----|-------|---|---|---|----|-----|
| Α. | MINT  |   |   |   |    |     |
| В. | WHITE |   |   |   |    |     |

#### BAD BRAINS PMA PHOTO 111731265

- Regular fit hooded fleece with pouch pocket, rib trim and set in sleeves
- 80% Cotton / 20% Polyester

|    | COLOR | S | М | L | XL | XXL |
|----|-------|---|---|---|----|-----|
| Α. | WHITE |   |   |   |    |     |
| В. | BLACK |   |   |   |    |     |

#### BAD BRAINS PMA PHOTO 100551265

- Large cotton canvas tote bag with extra long natural webbing handles and original OBEY art
- 20" x 15" x 5"
- 100% Cotton

|    | COLOR | 0/S |  |  |
|----|-------|-----|--|--|
| Α. | BLACK |     |  |  |

## BAD BRAINS PMA PHOTO

#### 211920964

- Long sleeve crew neck fleece featuring an oversized fit with rib cuffs and neckband
   Cut in a soft brush back fleece with a custom vintage wash for cozy worn-in vibes
   Custom Bad Brains X OBEY artwork and removable Bad Brains pin at front chest
   50% Cotton / 50% Polyester