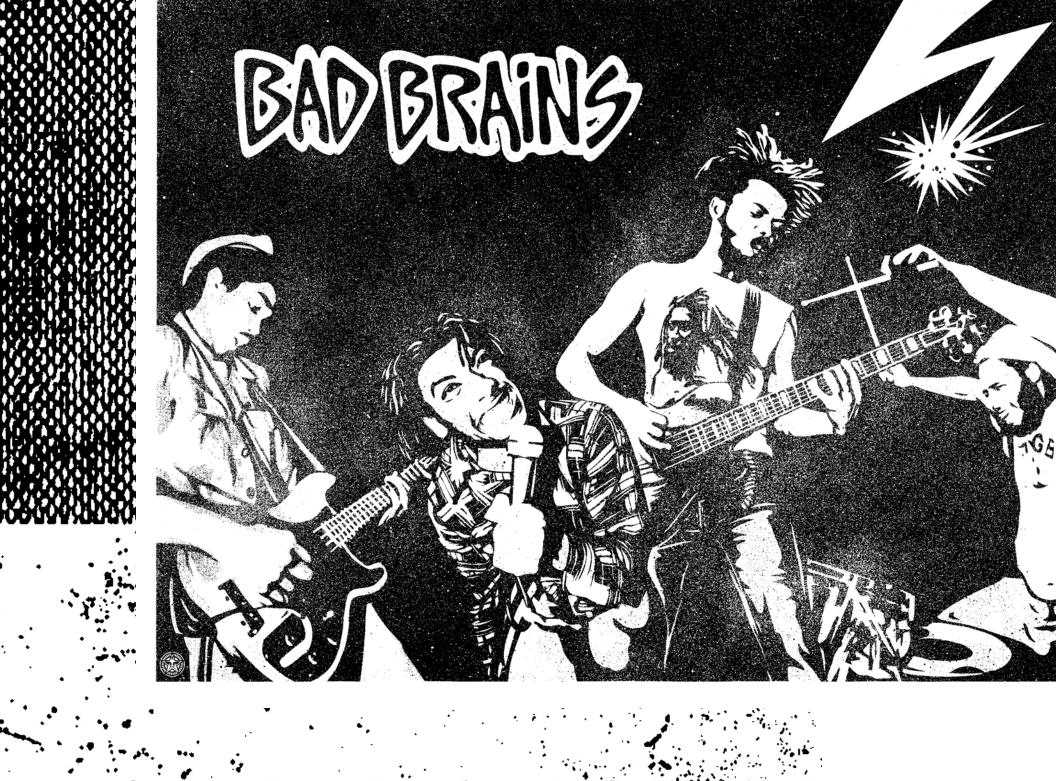

DBEH

BAD BRAINS ARE ONE OF MY FAVORITE PUNK/HARD-CORE GROUPS OF ALL TIME. I FIRST HEARD THEM AT THE BEGINNING OF 1984 WHEN MY FRIEND LENT ME THE BRILLIANTLY CURATED AND TITLED ALTERNATIVE TENTACLES COMPILATION "LET THEM EAT JELLY-BEANS"(A REAGAN DESSERT FAVORITE UPDATE TO THE MARIE ANTOINETTE SLOGAN "LET THEM EAT CAKE", IMPLYING THAT REAGAN WAS JUST AS OUT OF TOUCH WITH THE PEOPLE AS THE FRENCH MONARCH WAS A FEW CENTURIES BEFORE). THE BAD BRAINS SONG "PAY TO CUM" FROM THEIR FIRST ALBUM WAS ON THE COMPILATION ALONG WITH SONGS BY BLACK FLAG, THE DEAD KENNEDYS, THE CIRCLE JERKS, FLIPPER, ETC.. AFTER LISTENING TO THAT ALBUM, I THEN WENT OUT TO FIND FULL LENGTH RECORDS BY ALL OF THOSE BANDS. I SOON DISCOVERED MINOR THREAT! AS WELL, AND LEARNED THAT BAD BRAINS HAD IN-FLUENCED THEIR VOCALIST IAN MACKAYE AND BLACK FLAG VOCALIST HENRY ROLLINS WHO WERE BOTH FROM WASHINGTON DC WHERE BAD BRAINS GOT THEIR START. I LOVED THE BAD BRAINS SONG "PAY TO CUM" AND I WANTED TO HEAR MORE. MY FRIEND BILL HAD THE ROIR CASSETTE OF THE SELF-TITLED FIRST BAD BRAINS ALBUM AND LENT IT TO ME... I WAS QUICKLY HOOKED! THE RECORD HAD BLISTERING SPEED, POW-ER, ATTITUDE, AGGRESSION, AND A HEAP OF GREAT MELODY. ON TOP OF THE ADRENALINE-INDUCING HARDCORE SONGS, THERE WERE REGGAE SONGS ON THE ALBUM THAT MADE IT MUCH EASIER FOR ME TO ADMIT TO MY PUNK FRIENDS THAT I WAS SECRETLY JAMMIN' TO BOB MARLEY. I WAS EXCITED WHEN I RE-ALIZED THAT ALL OF THE MEMBERS OF BAD BRAINS

ARE BLACK. THEY ALL GREW UP IN WASHINGTON D.C.

AND EVOLVED FROM A JAZZ/ROCK FUSION BAND INTO A PUNK BAND AFTER DIGGING THE SEX PISTOLS.

PUNK ROCK WAS CERTAINLY NOT THE EASIEST MUSICAL ROUTE TO EARNING A LIVING, BUT TO BE THE ONLY BLACK GUYS IN THE THE GENRE TOOK REAL COURAGE ON BAD BRAINS PART! THE BAD BRAINS STOOD OUT FOR THEIR ORIGINALITY, AND WERE A HUGE INFLUENCE ON NUMEROUS ARTISTS, INCLUDING THE BEASTIE BOYS. I CONFIRMED A RUMOR RECENTLY, THAT THE BEASTIE BOYS, WHO STARTED OUT AS A HARDCORE BAND, CHOSE THEIR NAME TO HAVE THE SAME BB INITIALS AS BAD BRAINS.