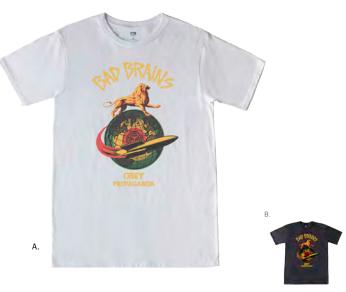

#### BAD BRAINS ROCKET 165361261

- Regular fit basic short sleeve tee with a set in rib neck trim
- Made in extra soft lightweight cotton
- 100% Cotton

|    | COLOR | S | М | L | XL | XXL |
|----|-------|---|---|---|----|-----|
| Α. | WHITE |   |   |   |    |     |
| В. | BLACK |   |   |   |    |     |