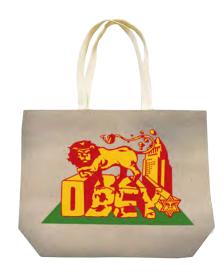

#### BAD BRAINS PMA PHOTO 100551265

- Large cotton canvas tote bag with extra long natural webbing handles and original OBEY art
- 20" x 15" x 5"
- 100% Cotton

|    | COLOR | 0/S |  |  |
|----|-------|-----|--|--|
| Α. | BLACK |     |  |  |

# BAD BRAINS CONQUERING LION 100551273

- Large cotton canvas tote bag with extra long natural webbing handles and original OBEY art
- 20" x 15" x 5"
- 100% Cotton

|    | COLOR   | 0/S |  |  |
|----|---------|-----|--|--|
| Α. | NATURAL |     |  |  |