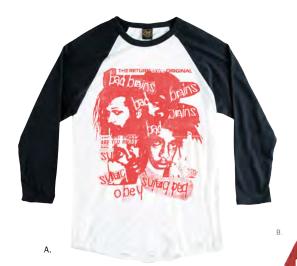

#### RETURN OF THE ORIGINAL BAD BRAINS 165361271

- Regular fit basic short sleeve tee with a set in rib neck trim
   Made in extra soft lightweight cotton
- 100% Cotton

|    | COLOR | S | М | L | XL | XXL |
|----|-------|---|---|---|----|-----|
| Α. | GOLD  |   |   |   |    |     |
| В. | WHITE |   |   |   |    |     |